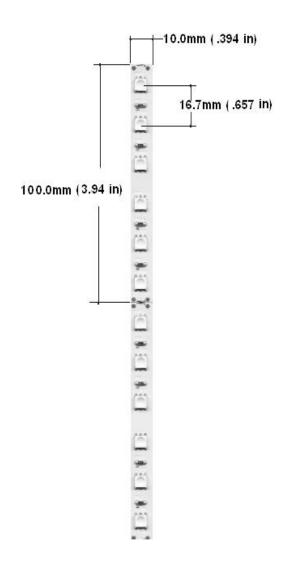

## QolorFLEX LED Tape P/N 5050-24-WW-60-5-20-1

## **SPECIFICATIONS**

| or con to thronto                    |              |
|--------------------------------------|--------------|
| Color(s)                             | Warm White   |
| Color Temp                           | 2700° K      |
| Wavelength                           | N/A          |
| Beam Angle                           | 120°         |
| Brightness<br>(lumens/m)             | 900          |
| Power Consumption (watts/5m)         | 50.4         |
| Power Consumption (watts/ft)         | 3.07         |
| Operating Voltage                    | 24VDC        |
| Current (mA/5m)                      | 2100         |
| Quantity of LEDs<br>Per 5m (16.4 ft) | 300          |
| CRI                                  | 70           |
| LED Spacing                          | 16.7mm       |
| Cutting Increment                    | 100.0mm      |
| Length                               | 5m (16.4 ft) |
| Width                                | 10mm         |
| Average Life                         | 25,000 hrs   |
| Compliance                           | ETL          |
| Warranty                             | Two Years    |
| IP Rating                            | IP20         |
| LED Chip Size                        | 5050         |
| Backing Color                        | White        |
| Use Environment                      | Indoor       |